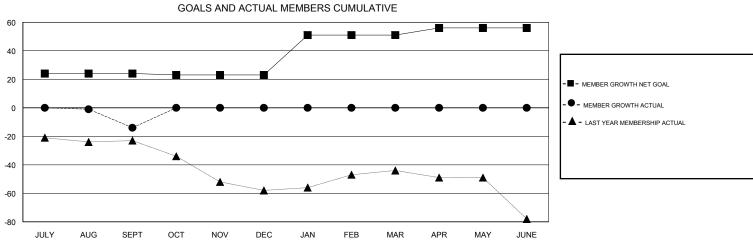

## District A 1

Results as of: 09/30/2018

| DROPPED CLUBS: 1  DROPPED MEMBERS |   | 4 CLUBS OF 41 ADDED 1 OR MORE<br>NEW MEMBERS | GENDER DISTRIBUTION  MALE 938 (78.89%)  FEMALE 251 (21.11%)  Women Percentage Fiscal Year Goal: 2% |    |
|-----------------------------------|---|----------------------------------------------|----------------------------------------------------------------------------------------------------|----|
| DECEASED                          | 5 | CLICK HERE FOR CUMULATIVE  MEMBERSHIP DATA   | TOTAL FAMILY UNIT MEMBERS 1                                                                        | 97 |
| CLUB CANCELLED (                  | 0 |                                              | FAMILY MEMBERS PAYING HALF 9                                                                       | 99 |
| OTHER 13                          | 3 |                                              | DUES                                                                                               | 99 |
| TOTAL 18                          | 8 |                                              |                                                                                                    |    |