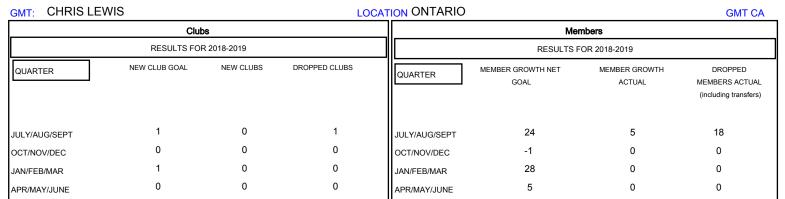

## District A 1

Results as of: 09/30/2018

| DROPPED CLUBS: 1  DROPPED MEMBERS |   | 4 CLUBS OF 41 ADDED 1 OR MORE<br>NEW MEMBERS | GENDER DISTRIBUTION  MALE 938 (78.89%)  FEMALE 251 (21.11%)  Women Percentage Fiscal Year Goal: 2% |    |
|-----------------------------------|---|----------------------------------------------|----------------------------------------------------------------------------------------------------|----|
| DECEASED                          | 5 | CLICK HERE FOR CUMULATIVE  MEMBERSHIP DATA   | TOTAL FAMILY UNIT MEMBERS 1                                                                        | 97 |
| CLUB CANCELLED (                  | 0 |                                              | FAMILY MEMBERS PAYING HALF 9                                                                       | 99 |
| OTHER 13                          | 3 |                                              | DUES                                                                                               | 99 |
| TOTAL 18                          | 8 |                                              |                                                                                                    |    |